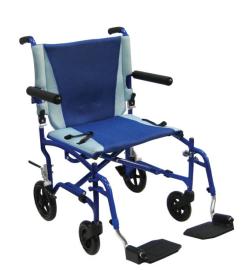

## **TranSport Aluminum Transport Chair**

HCPCS: E1038

FIGURE A

FIGURE B

- Weighs 17.5 lbs without footrests
- Aluminum frame is lightweight and strong
- Frame magnets keep footrests secure against frame to prevent swinging open when the chair is carried
- Padded flip-back arms are removable
- Upholstery is comfortable, lightweight and easy-to-clean
- Two-way back release allows to push or pull lever
- The transport chair conveniently folds for travel and storage (Figure A)
- · Back folds forward
- Comes with tool-free height adjustable swing-away footrests
- Aluminum rear wheel locks
- Weight Capacity: 250 lbs