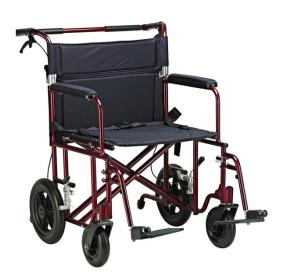

## 22" Bariatric Aluminum Transport Chair

HCPCS: E1039

FIGURE A

- Weighs only 33 lbs
- Supports individuals up to 450 lbs
- Attachable push bar with padded foam grip
- 12" rear flat-free wheels
- Back folds down for convenient storage
- Padded armrests provide additional comfort
- Heavy-duty, nylon reinforced upholstery
  Comes with hand wheel lock levers and companion activated wheel locks
- Comes with seat belt
- Comes with swing-away footrests and anti-tippers

| PRODUCTS               | Description                               |
|------------------------|-------------------------------------------|
| ATC22-R                | Aluminum HD 22" Red Transport Chair,1/ea  |
| SPECIFICATIONS         | Description                               |
| Warranty               | Limited Lifetime                          |
| Product Dimensions     | 41" (L) w/ riggings x 30" (W) x 37.5" (H) |
| Seat Dimensions        | 22" (W) x 18" (D)                         |
| Weight Capacity        | 450 lb                                    |
| Seat To Floor Height   | 21"                                       |
| Carton Shipping Weight | 39 lb                                     |
| Overall Width          | 30" (Open) 12" (Closed)                   |
| Weight                 | 33 lb                                     |
| Back Height            | 16"                                       |