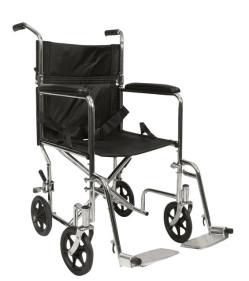

## **Airgo Transport Chair**

HCPCS:

- Lightweight and compact, almost 50% lighter than conventional wheelchairs
- Fold-down back for storage
- Black nylon upholstery, with padded armrests
- 8" mag-style wheels with dual locking rear wheels
- Swing-away removable footrests, and standard safety belt
  Easy to fold and convenient to store

| PRODUCTS               | Description                            |
|------------------------|----------------------------------------|
| 700-850                | Airgo Steel TC, 17" Wide, Chrome, 1 EA |
| 700-855                | Airgo Steel TC, 19" Wide, Chrome, 1 EA |
| SPECIFICATIONS         | Description                            |
| Warranty               | 3 Year Limited                         |
| Product Dimensions     | 23" (L) x 21", 23" (W) x 39.7" (H)     |
| Seat Dimensions        | 17" or 19" (W) x 16" (D)               |
| Handle Height          | 39.7"                                  |
| Weight Capacity        | 300 lb (136 Kg)                        |
| Carton Shipping Weight | 28.6 lb                                |
| Casters                | 8"                                     |
| Folded Dimensions      | 23" (L) x 11.4" (W) x 39.7" (H)        |
| Weight                 | 28.6 lb net                            |