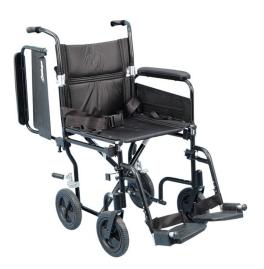

## **Airgo Comfort-Plus Lightweight Transport** Chair

HCPCS:

**FIGURE A** 

- New and improved with more security and comfort enhancing features
- Flip-back detachable arms make it easier to transfer in and out, or simply get closer to a table
- Comfort-Grip 8" wheels provide shock absorption and better brake performance
- Anatomically correct seat-to-armrest height for a natural posture
- · Fold-down back for easy transportation and storage
- Removable swing-away footrests with tool-free adjustment of length for greater comfort
- Heel-loops and seatbelt included as standard features for increased safety
- Dual locking rear wheels for safe, secure transfers
- Chip-resistant finishing and no sharp edges on hardware
- Lightweight and compact