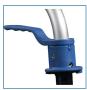

## HCPCS:

FIGURE A

- Trigger release feature for opening and closing allows users to close the walker without removing their hands from the handle and is ideal for individuals with limited finger dexterity (Figure A) Trigger release can be reached with hands of all sizes
- Durable, Composite Trigger Release resists cracking
- Sturdy 1" diameter anodized, extruded aluminum construction ensures maximum strength while remaining lightweight
- Patented