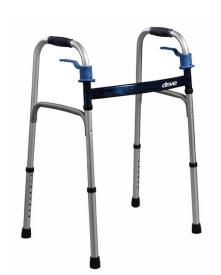

## Deluxe, Trigger Release Folding Walker

## HCPCS:

FIGURE A

- Trigger release feature for opening and closing allows users to close the walker without removing their hands from the handle and is ideal for individuals with limited finger dexterity (Figure A) Trigger release can be reached with hands of all sizes
- Durable, Composite Trigger Release resists cracking
- Sturdy 1" diameter anodized, extruded aluminum construction ensures maximum strength while remaining lightweight
- Patented

| PRODUCTS               | Description                      |
|------------------------|----------------------------------|
| 10224-4                | Walker,Dual,TriggerRel,Adlt,4/cs |
| 10225-4                | Walker,DualTriggerRel.Jun.,4/cs  |
| SPECIFICATIONS         | Description                      |
| Warranty               | Limited Lifetime                 |
| Handle Height          | 32" - 39"   25" - 32"            |
| Weight Capacity        | 350 lb                           |
| Carton Shipping Weight | 25 lb                            |
| Overall Width          | 23.5"                            |
| Weight                 | 6 lb                             |