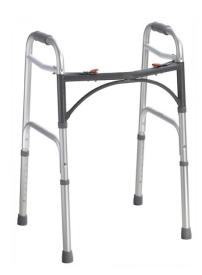

## **Deluxe Folding Walker, Two Button**

## HCPCS:

FIGURE A

- Easy push-button mechanisms may be operated by fingers, palms or side of hand
- Each side operates independently to allow easy movement through narrow spaces and greater stability while standing
- Unique U-shaped frame design creates greater clearance
- The patient is able to bring the walker closer to assist in standing because of the improved crossframe (Figure A)
- Sturdy 1" diameter, aluminum construction ensures maximum strength while remaining lightweight