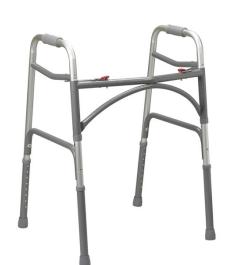

## **Bariatric Aluminum Folding Walker- Two Button**

HCPCS:

- For Bariatric use
- Steel legs and side braces
- Precision design provides additional strength while adding minimal weight
- Wider and deeper frame design accommodates individuals up to 600 lb
- Easy push-button mechanisms may be operated by fingers, palms or side of hand
- Each side operates independently to allow easy movement through narrow spaces and greater stability while standing
- Vinyl-contoured hand grip