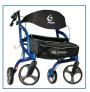

| PRODUCTS             | Description                                |
|----------------------|--------------------------------------------|
| 700-928              | Airgo eXcursion, XWD 20", P. Blue, 1 EA    |
| 700-929              | Airgo eXcursion, XWD 20", Black, 1 EA      |
| SPECIFICATIONS       | Description                                |
| Warranty             | Limited Lifetime                           |
| Seat Dimensions      | 19.5" (W) x 10" (D)                        |
| Handle Height        | 30" to 36.5"                               |
| Weight Capacity      | 400 lb                                     |
| Seat To Floor Height | 20"                                        |
| Weight               | 16.5 lb                                    |
| ACCESSORIES          | Description                                |
| 730-942              | Slow brakes sfold, Black, 1PR, 25PR/CV, PR |