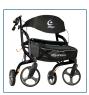

## Airgo eXcursion XWD Lightweight Side-fold Rollator

HCPCS:

FIGURE A

FIGURE E

FIGURE (

- Ultra-lightweight side-fold frame designed for superior stability
- Patented ergonomic handgrips absorb vibrations, while also placing your hand at a natural angle for better brake access
- Easy to fold by just a pull of the strap, and the covered soft basket folds with the frame
- Includes a folding clip for safer lifting and transporting
- · Padded seat and full contoured backrest for superior comfort
- · Locks in open position for added safety
- Reflective trim for added visibility in the dark
- Easy to activate hand brakes with included parking brake function
- 8" (20 cm) comfort-grip wheels with low-profile treaded tires positioned outside the handles for increased stability
- Tool-free brake adjustment
- · Reflective soft basket can be removed
- BONUS curb climber included
- AADL# C064
- ADP# AA0000124
- Recognized by CAOT