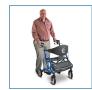

## Airgo eXcursion XWD Lightweight Side-fold Rollator

HCPCS:

FIGURE A

FIGURE E

FIGURE (

- Ultra-lightweight side-fold frame designed for superior stability
- Patented ergonomic handgrips absorb vibrations, while also placing your hand at a natural angle for better brake access
- Easy to fold by just a pull of the strap, and the covered soft basket folds with the frame
- Includes a folding clip for safer lifting and transporting
- · Padded seat and full contoured backrest for superior comfort
- · Locks in open position for added safety
- Reflective trim for added visibility in the dark
- Easy to activate hand brakes with included parking brake function
- 8" (20 cm) comfort-grip wheels with low-profile treaded tires positioned outside the handles for increased stability
- Tool-free brake adjustment
- · Reflective soft basket can be removed
- BONUS curb climber included
- AADL# C064
- ADP# AA0000124
- Recognized by CAOT