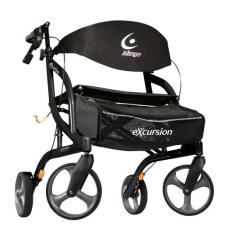

## Airgo eXcursion XWD Lightweight Side-fold Rollator

HCPCS:

FIGURE A

FIGURE E

FIGURE (

- Ultra-lightweight side-fold frame designed for superior stability
- Patented ergonomic handgrips absorb vibrations, while also placing your hand at a natural angle for better brake access
- Easy to fold by just a pull of the strap, and the covered soft basket folds with the frame
- Includes a folding clip for safer lifting and transporting
- · Padded seat and full contoured backrest for superior comfort
- · Locks in open position for added safety
- Reflective trim for added visibility in the dark
- Easy to activate hand brakes with included parking brake function
- 8" (20 cm) comfort-grip wheels with low-profile treaded tires positioned outside the handles for increased stability
- Tool-free brake adjustment
- · Reflective soft basket can be removed
- BONUS curb climber included
- AADL# C064
- ADP# AA0000124
- Recognized by CAOT