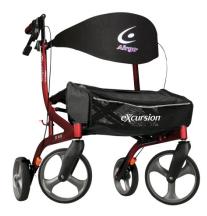

## 

Airgo eXcursion X18 Lightweight Side-fold Rollator Hemi Height

HCPCS:

- · Ultra-lightweight side-fold frame designed for superior stability
- Patented ergonomic handgrips absorb vibrations, while also placing your hand at a natural angle for better brake access
- Easy to fold by just a pull of the strap, and the covered soft basket folds with the frame
- Includes a folding clip for safer lifting and transporting
- Padded seat and full contoured backrest for superior comfort
- Locks in open position for added safety
- Reflective trim for added visibility in the dark
- · Easy to activate hand brakes with included parking brake function
- 8" (20 cm) comfort-grip wheels with low-profile treaded tires positioned outside the handles for increased stability
- Tool-free brake adjustment
- Reflective soft basket can be removed
- BONUS curb climber included
- AADL# C225
- ADP# MW3GM0065
- Recognized by CAOT