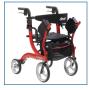

## HCPCS:

FIGURE B

FIGURE C

FIGURE D

FIGURE E

FIGURE F

FIGURE G

FIGURE H

- Combines the features of a rollator and transport chair into one unit. The user can ambulate independently or be pushed safely by a caregiver
- The tool-free two-position contoured backrest is reversible depending on whether you are using the Nitro Duet as a rollator or transport chair
- Back support height easily adjusts with tool-free buttons
- Caster fork design and large 10" front casters enhances turning radius and rolling comfort
- · Cross-brace design allows for side-to-side folding and added stability
- Brake cables routed inside the frame add safety and convenience