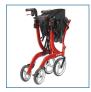

## **Nitro Duet Rollator and Transport Chair**

- Combines the features of a rollator and transport chair into one unit. The user can ambulate independently or be pushed safely by a caregiver
- The tool-free two-position contoured backrest is reversible depending on whether you are using the Nitro Duet as a rollator or transport chair
- Back support height easily adjusts with tool-free buttons
- Caster fork design and large 10" front casters enhances turning radius and rolling comfort
- · Cross-brace design allows for side-to-side folding and added stability
- Brake cables routed inside the frame add safety and convenience