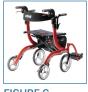

## HCPCS:

FIGURE B

FIGURE C

FIGURE D

FIGURE E

FIGURE F

FIGURE G

FIGURE H

- Combines the features of a rollator and transport chair into one unit. The user can ambulate independently or be pushed safely by a caregiver
- The tool-free two-position contoured backrest is reversible depending on whether you are using the Nitro Duet as a rollator or transport chair
- Back support height easily adjusts with tool-free buttons
- Caster fork design and large 10" front casters enhances turning radius and rolling comfort
- · Cross-brace design allows for side-to-side folding and added stability
- Brake cables routed inside the frame add safety and convenience