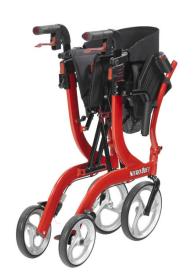

## **Nitro Duet Rollator and Transport Chair**

- Combines the features of a rollator and transport chair into one unit. The user can ambulate independently or be pushed safely by a caregiver
- The tool-free two-position contoured backrest is reversible depending on whether you are using the Nitro Duet as a rollator or transport chair
- Back support height easily adjusts with tool-free buttons
- Caster fork design and large 10" front casters enhances turning radius and rolling comfort
- · Cross-brace design allows for side-to-side folding and added stability
- Brake cables routed inside the frame add safety and convenience