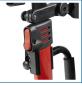

## HCPCS:

FIGURE B

FIGURE C

FIGURE D

FIGURE E

FIGURE F

FIGURE G

FIGURE H

- Combines the features of a rollator and transport chair into one unit. The user can ambulate independently or be pushed safely by a caregiver
- The tool-free two-position contoured backrest is reversible depending on whether you are using the Nitro Duet as a rollator or transport chair
- Back support height easily adjusts with tool-free buttons
- Caster fork design and large 10" front casters enhances turning radius and rolling comfort
- · Cross-brace design allows for side-to-side folding and added stability
- Brake cables routed inside the frame add safety and convenience