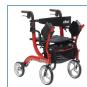

## HCPCS:

FIGURE B

FIGURE C

FIGURE D

FIGURE E

FIGURE F

FIGURE G

FIGURE H

- Combines the features of a rollator and transport chair into one unit. The user can ambulate independently or be pushed safely by a caregiver
- The tool-free two-position contoured backrest is reversible depending on whether you are using the Nitro Duet as a rollator or transport chair
- Back support height easily adjusts with tool-free buttons
- Caster fork design and large 10" front casters enhances turning radius and rolling comfort
- · Cross-brace design allows for side-to-side folding and added stability
- Brake cables routed inside the frame add safety and convenience