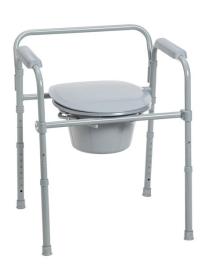

## **Folding Steel Commode**

## HCPCS:

FIGURE A

FIGURE B

FIGURE C

FIGURE D

FIGURE E

FIGURE F

- Easily opens and folds
- Folds flat for convenient storage and transportation
- Comes complete with 7.5 qt commode bucket with carry handle, cover and splash shield
- Durable plastic snap-on seat and lid
- Assembles without pushing buttons
- Grey powder-coated steel-welded construction increases strength and durability
- Plastic arms for added comfort
- Made using recycled materials

| PRODUCTS               | Description                        |
|------------------------|------------------------------------|
| 11148N-4               | Commode,Folding,with DeepSeat,4/cs |
| SPECIFICATIONS         | Description                        |
| Warranty               | Limited Lifetime                   |
| Seat Dimensions        | 13.25" (W) x 16.5" (D)             |
| Weight Capacity        | 350 lb                             |
| Height                 | 15.5" - 21.75"                     |
| Carton Shipping Weight | 59 lb                              |
| Weight                 | 13 lb                              |