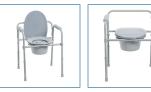

## **Folding Steel Commode**

## HCPCS:

FIGURE A

FIGURE B

FIGURE C

FIGURE D

FIGURE E

FIGURE F

- Easily opens and folds
- Folds flat for convenient storage and transportation
- Comes complete with 7.5 qt commode bucket with carry handle, cover and splash shield
- Durable plastic snap-on seat and lid
- Assembles without pushing buttons
- Grey powder-coated steel-welded construction increases strength and durability
- Plastic arms for added comfort
- Made using recycled materials

| PRODUCTS               | Description                        |
|------------------------|------------------------------------|
| 11148N-4               | Commode,Folding,with DeepSeat,4/cs |
| SPECIFICATIONS         | Description                        |
| Warranty               | Limited Lifetime                   |
| Seat Dimensions        | 13.25" (W) x 16.5" (D)             |
| Weight Capacity        | 350 lb                             |
| Height                 | 15.5" - 21.75"                     |
| Carton Shipping Weight | 59 lb                              |
| Weight                 | 13 lb                              |