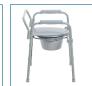

## **Folding Steel Commode**

## HCPCS:

FIGURE A

FIGURE B

FIGURE C

FIGURE D

FIGURE E

FIGURE F

- Easily opens and folds
- Folds flat for convenient storage and transportation
- Comes complete with 7.5 qt commode bucket with carry handle, cover and splash shield
- Durable plastic snap-on seat and lid
- Assembles without pushing buttons
- Grey powder-coated steel-welded construction increases strength and durability
- Plastic arms for added comfort
- Made using recycled materials

| PRODUCTS               | Description                        |
|------------------------|------------------------------------|
| 11148N-4               | Commode,Folding,with DeepSeat,4/cs |
| SPECIFICATIONS         | Description                        |
| Warranty               | Limited Lifetime                   |
| Seat Dimensions        | 13.25" (W) x 16.5" (D)             |
| Weight Capacity        | 350 lb                             |
| Height                 | 15.5" - 21.75"                     |
| Carton Shipping Weight | 59 lb                              |
| Weight                 | 13 lb                              |