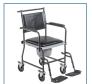

## **Upholstered Drop Arm Wheeled Commode**

HCPCS: E0165

FIGURE A

FIGURE B

FIGURE C

FIGURE D

FIGURE E

FIGURE F

FIGURE G

FIGURE H

- Simple, tool-free assembly
- Fully knock-down for easy storage and transport
- Drop-arms allow for easier lateral transfers
- Swing-away detachable footrests
- Collection pan included secures underneath the seat and can be easily removed from the backside of the unit
- Comfortable, wide backrest
- Durable and easy-to-clean padded vinyl seat cover