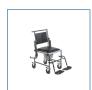

## **Upholstered Drop Arm Wheeled Commode**

HCPCS: E0165

FIGURE A

FIGURE B

FIGURE C

FIGURE D

FIGURE E

FIGURE F

FIGURE G

FIGURE H

- Simple, tool-free assembly
- Fully knock-down for easy storage and transport
- Drop-arms allow for easier lateral transfers
- Swing-away detachable footrests
- Collection pan included secures underneath the seat and can be easily removed from the backside of the unit
- Comfortable, wide backrest
- Durable and easy-to-clean padded vinyl seat cover