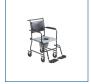

## **Upholstered Drop Arm Wheeled Commode**

HCPCS: E0165

FIGURE A

FIGURE B

FIGURE C

FIGURE D

FIGURE E

FIGURE F

FIGURE G

FIGURE H

- Simple, tool-free assembly
- Fully knock-down for easy storage and transport
- Drop-arms allow for easier lateral transfers
- Swing-away detachable footrests
- Collection pan included secures underneath the seat and can be easily removed from the backside of the unit
- Comfortable, wide backrest
- Durable and easy-to-clean padded vinyl seat cover