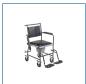

## **Upholstered Drop Arm Wheeled Commode**

HCPCS: E0165

FIGURE A

FIGURE B

FIGURE C

FIGURE D

FIGURE E

FIGURE F

FIGURE G

FIGURE H

- Simple, tool-free assembly
- Fully knock-down for easy storage and transport
- Drop-arms allow for easier lateral transfers
- Swing-away detachable footrests
- Collection pan included secures underneath the seat and can be easily removed from the backside of the unit
- Comfortable, wide backrest
- Durable and easy-to-clean padded vinyl seat cover