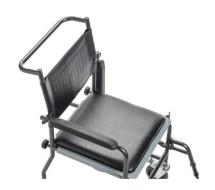

## **Upholstered Drop Arm Wheeled Commode**

HCPCS: E0165

FIGURE A

FIGURE B

FIGURE C

FIGURE D

FIGURE E

FIGURE F

FIGURE G

FIGURE H

- Simple, tool-free assembly
- Fully knock-down for easy storage and transport
- Drop-arms allow for easier lateral transfers
- Swing-away detachable footrests
- Collection pan included secures underneath the seat and can be easily removed from the backside of the unit
- Comfortable, wide backrest
- Durable and easy-to-clean padded vinyl seat cover