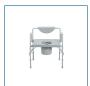

## **Deluxe Bariatric Drop-Arm Commode**

HCPCS: E0168

FIGURE A

FIGURE B

FIGURE C

FIGURE D

FIGURE E

FIGURE F

FIGURE G

FIGURE H

- Durable, heavy-duty, gray powder-coated steel tubing is sturdy and easy-to-maintain
- Width Between Legs: 26"
- Large, durable snap-on seat
- Easy-to-release arm mechanism allows for safe lateral patient transfers to and from commode
- Padded armrests provide comfort and stability
- Comes complete with 12 qt commode bucket and cover that removes from front
- Pail easily slides in from the front of the commode
- Weight Capacity 1000 lbs
- Made using recycled materials