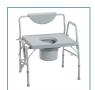

## **Deluxe Bariatric Drop-Arm Commode**

HCPCS: E0168

FIGURE A

FIGURE B

FIGURE C

FIGURE D

FIGURE E

FIGURE F

FIGURE G

FIGURE H

- Durable, heavy-duty, gray powder-coated steel tubing is sturdy and easy-to-maintain
- Width Between Legs: 26"
- Large, durable snap-on seat
- Easy-to-release arm mechanism allows for safe lateral patient transfers to and from commode
- Padded armrests provide comfort and stability
- Comes complete with 12 qt commode bucket and cover that removes from front
- Pail easily slides in from the front of the commode
- Weight Capacity 1000 lbs
- Made using recycled materials