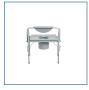

## **Deluxe Bariatric Drop-Arm Commode**

HCPCS: E0168

FIGURE A

FIGURE B

FIGURE C

FIGURE D

FIGURE E

FIGURE F

FIGURE G

FIGURE H

- Durable, heavy-duty, gray powder-coated steel tubing is sturdy and easy-to-maintain
- Width Between Legs: 26"
- Large, durable snap-on seat
- Easy-to-release arm mechanism allows for safe lateral patient transfers to and from commode
- Padded armrests provide comfort and stability
- Comes complete with 12 qt commode bucket and cover that removes from front
- Pail easily slides in from the front of the commode
- Weight Capacity 1000 lbs
- Made using recycled materials