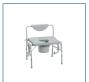

## **Deluxe Bariatric Drop-Arm Commode**

HCPCS: E0168

FIGURE A

FIGURE B

FIGURE C

FIGURE D

FIGURE E

FIGURE F

FIGURE G

FIGURE H

- Durable, heavy-duty, gray powder-coated steel tubing is sturdy and easy-to-maintain
- Width Between Legs: 26"
- Large, durable snap-on seat
- Easy-to-release arm mechanism allows for safe lateral patient transfers to and from commode
- Padded armrests provide comfort and stability
- Comes complete with 12 qt commode bucket and cover that removes from front
- Pail easily slides in from the front of the commode
- Weight Capacity 1000 lbs
- Made using recycled materials