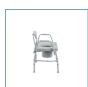

## **Deluxe Bariatric Drop-Arm Commode**

HCPCS: E0168

FIGURE A

FIGURE B

FIGURE C

FIGURE D

FIGURE E

FIGURE F

FIGURE G

FIGURE H

- Durable, heavy-duty, gray powder-coated steel tubing is sturdy and easy-to-maintain
- Width Between Legs: 26"
- Large, durable snap-on seat
- Easy-to-release arm mechanism allows for safe lateral patient transfers to and from commode
- Padded armrests provide comfort and stability
- Comes complete with 12 qt commode bucket and cover that removes from front
- Pail easily slides in from the front of the commode
- Weight Capacity 1000 lbs
- Made using recycled materials