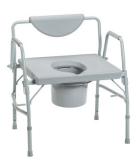

## **Deluxe Bariatric Drop-Arm Commode**

HCPCS: E0168

FIGURE A

FIGURE B

FIGURE C

FIGURE D

FIGURE E

FIGURE F

FIGURE G

FIGURE H

- Durable, heavy-duty, gray powder-coated steel tubing is sturdy and easy-to-maintain
- Width Between Legs: 26"
- Large, durable snap-on seat
- Easy-to-release arm mechanism allows for safe lateral patient transfers to and from commode
- Padded armrests provide comfort and stability
- Comes complete with 12 qt commode bucket and cover that removes from front
- Pail easily slides in from the front of the commode
- Weight Capacity 1000 lbs
- Made using recycled materials