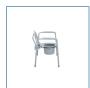

## **Bariatric Folding Commode**

HCPCS: E0168

FIGURE A

FIGURE B

FIGURE C

FIGURE D

FIGURE E

- Tool-free assembly in 3 easy steps
- Width Between Legs: 29.25"
- Easily opens and folds for storage and transportation
- Durable plastic 16 ½" deep snap-on seat with lid
- Plastic armrests for added comfort
- Removable tool-free back
- Comes complete with 12 gt commode bucket with carry handle, cover and splash shield
- Weight Capacity 650 lbs
- Made using recycled materials

| PRODUCTS               | Description                              |
|------------------------|------------------------------------------|
| 11117N-1               | FoldingBariatric Commode (DeepSeat),1/cs |
| SPECIFICATIONS         | Description                              |
| Warranty               | Limited Lifetime                         |
| Seat Dimensions        | 13.75" (W) x 16.5" (D)                   |
| Weight Capacity        | 650 lb                                   |
| Height                 | 15.5" - 22"                              |
| Carton Shipping Weight | 25 lb                                    |
| Weight                 | 19 lb                                    |