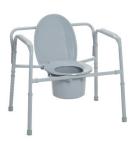

## **Bariatric Folding Commode**

HCPCS: E0168

FIGURE A

FIGURE B

FIGURE C

FIGURE D

FIGURE E

- Tool-free assembly in 3 easy steps
- Width Between Legs: 29.25"
- Easily opens and folds for storage and transportation
- Durable plastic 16 ½" deep snap-on seat with lid
- Plastic armrests for added comfort
- Removable tool-free back
- Comes complete with 12 gt commode bucket with carry handle, cover and splash shield
- Weight Capacity 650 lbs
- Made using recycled materials