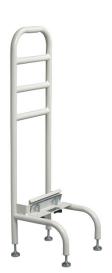

## **Home Bed Side Helper**

## HCPCS:

FIGURE A

FIGURE B

- Attaches to Hollywood-style metal bed frame with four legs on the floor (Figure A)
- Designed to provide assistance getting in and out of home bed
- Easy-to-install, no tools required
- Rail features four easily accessible grasping points
- Allows for normal bedding drape (Figure B)
  Adjustable leg height to fit most beds 11" wide frame for one-or two-handed use
- Durable, solid steel tubing
- Comes with 8" mounting bracket for a secure fit
- Retail Packaged

| PRODUCTS        | Description                      |
|-----------------|----------------------------------|
| 15065R-1        | Bed Side Helper,Retail,1/cs, RTL |
| SPECIFICATIONS  | Description                      |
| Warranty        | Limited Lifetime                 |
| Weight Capacity | 250 lbs                          |
| Rail Dimensions | 11" (W) x 37" (H) x 11.5" (D)    |