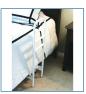

## HCPCS:

FIGURE A

FIGURE B

- Attaches to Hollywood-style metal bed frame with four legs on the floor (Figure A)
- Designed to provide assistance getting in and out of home bed
- Easy-to-install, no tools required
- Rail features four easily accessible grasping points
- Allows for normal bedding drape (Figure B)
  Adjustable leg height to fit most beds 11" wide frame for one-or two-handed use
- Durable, solid steel tubing
- Comes with 8" mounting bracket for a secure fit
- Retail Packaged