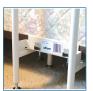

## HCPCS:

FIGURE A

FIGURE B

- Attaches to Hollywood-style metal bed frame with four legs on the floor (Figure A)
- Designed to provide assistance getting in and out of home bed
- Easy-to-install, no tools required
- Rail features four easily accessible grasping points
- Allows for normal bedding drape (Figure B)
  Adjustable leg height to fit most beds 11" wide frame for one-or two-handed use
- Durable, solid steel tubing
- Comes with 8" mounting bracket for a secure fit
- Retail Packaged