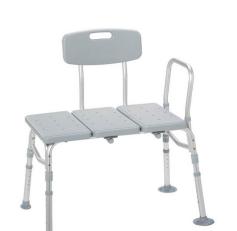

## **Transfer Tub Bench**

HCPCS: E0247,E0247

FIGURE A

FIGURE B

FIGURE C

FIGURE D

FIGURE E

- Tool-free assembly of back, legs and arm
- A-frame construction provides stability
  Durable blow-molded plastic bench and backrest
- Height adjusts in ½" increments with unique "Dual Column" extension legs
- Reversible to accommodate any bathroom
- Pinch-free lever allows for push pins to be depressed without pinching fingers
- Made using recycled materials