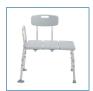

## **Transfer Tub Bench**

HCPCS: E0247,E0247

FIGURE A

FIGURE B

FIGURE C

FIGURE D

FIGURE E

- Tool-free assembly of back, legs and arm
- A-frame construction provides stability
  Durable blow-molded plastic bench and backrest
- Height adjusts in ½" increments with unique "Dual Column" extension legs
- Reversible to accommodate any bathroom
- Pinch-free lever allows for push pins to be depressed without pinching fingers
- Made using recycled materials