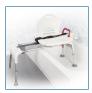

## HCPCS:

FIGURE A

FIGURE B

FIGURE C

FIGURE D

FIGURE E

- Transfer Bench slides left and right along frame for easy entry into and out of tub
- Seat height adjusts in ½" increments
- Folds flat for transport and storage (Figure A)
- Comes standard with removable soap dish (Figure B)
- Comes with safety net to catch dropped personal items and prevent bending
- · Comes with seat belt for added safety
- Retail packaged (Figure D)
- Made using recycled materials