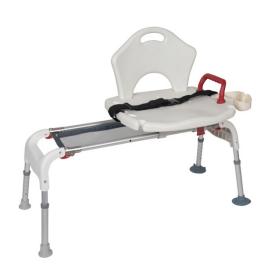

## **Folding Universal Sliding Transfer Bench**

## HCPCS:

FIGURE A

FIGURE B

FIGURE C

FIGURE D

FIGURE E

- Transfer Bench slides left and right along frame for easy entry into and out of tub
- Seat height adjusts in ½" increments
- Folds flat for transport and storage (Figure A)
- Comes standard with removable soap dish (Figure B)
- Comes with safety net to catch dropped personal items and prevent bending
- · Comes with seat belt for added safety
- Retail packaged (Figure D)
- Made using recycled materials

| PRODUCTS               | Description                              |
|------------------------|------------------------------------------|
| RTL12075               | Sliding Shower Chair w/Soap Box,1EA,2/CS |
| SPECIFICATIONS         | Description                              |
| Warranty               | Limited Lifetime                         |
| Seat Dimensions        | 22.5" (W) x 18.5" (D)                    |
| Weight Capacity        | 300 lb                                   |
|                        | 21" - 25"                                |
| Carton Shipping Weight | 38 lb                                    |
| Weight                 | 16 lb                                    |
| ACCESSORIES            | Description                              |
| 12075-A                | Arm, w/hardware, RTL12075,1ea, EA        |