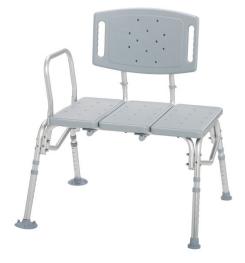

## HCPCS: E0248

FIGURE A FIGURE B

E B FIGURE C

FIGURE D

- Tool-free assembly of back, legs and arm
- A-frame provides additional stability
- Height adjusts in 1/2" increments with unique "Dual Column" extension legs
- All transfer benches are reversible to accommodate any bathroom
- Euro-style clip ensures a secure fit (Figure A)
- No exposed hardware to injure patient
- Large, locking suction cups for added safety (Figure B)
- Weight Capacity 500 lbs
- Made using recycled materials