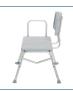

## HCPCS: E0248

FIGURE A FIGURE B

E B FIGURE C

FIGURE D

- Tool-free assembly of back, legs and arm
- A-frame provides additional stability
- Height adjusts in 1/2" increments with unique "Dual Column" extension legs
- All transfer benches are reversible to accommodate any bathroom
- Euro-style clip ensures a secure fit (Figure A)
- No exposed hardware to injure patient
- Large, locking suction cups for added safety (Figure B)
- Weight Capacity 500 lbs
- Made using recycled materials