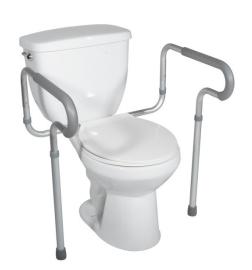

## **Toilet Safety Frame with Padded Arms**

## HCPCS:

FIGURE A

FIGURE B

FIGURE C

- Anodized aluminum is sturdy and lightweight
- Padded armrests provide additional comfort and support
- Comes with height-adjustable (1" increments) and width-adjustable arms (2 positions) (Figure A)
- Powder-coated aluminum bracket easily attaches frame to toilet (Figure B)
- Bracket secures safety frame in place