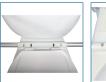

## HCPCS:

FIGURE A

FIGURE B

FIGURE C

- Anodized aluminum is sturdy and lightweight
- Padded armrests provide additional comfort and support
- Comes with height-adjustable (1" increments) and width-adjustable arms (2 positions) (Figure A)
- Powder-coated aluminum bracket easily attaches frame to toilet (Figure B)
- Bracket secures safety frame in place