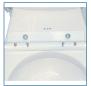

## HCPCS:

FIGURE A

FIGURE B

FIGURE C

- Anodized aluminum is sturdy and lightweight
- Padded armrests provide additional comfort and support
- Comes with height-adjustable (1" increments) and width-adjustable arms (2 positions) (Figure A)
- Powder-coated aluminum bracket easily attaches frame to toilet (Figure B)
- Bracket secures safety frame in place