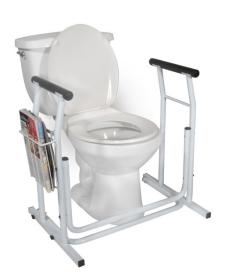

## Free-standing Toilet Safety Rail

## HCPCS:

FIGURE A

- Free standing around toiletEasy, tool-free assembly using wing nutsFits standard and elongated toilets

- Comes with padded armrests for added comfort
  Comes with a magazine rack for added convenience