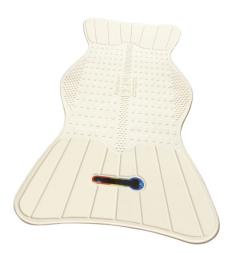

## AquaSense Bath Mat, Contoured with Temperature Indicator

HCPCS:

FIGURE A

- Built-in temperature indicator with 9 temperature levels, indicate if bath water is too cold, within your comfort zone or too hot! Accuracy of the indicator is within 1 degree of the specified zone
- Gentle, low profile, textured surface that allows you to be comfortable standing or sitting
- Innovative design accommodates specialized bath seating without compromising stability
- Contoured ends allow for better tub coverage without blocking the drain
- Over 300 suction cups provide an active, secure grip that conforms to your tub, making it safer for everyone