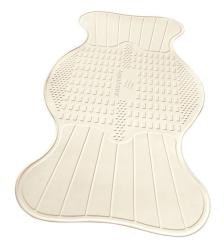

## AquaSense Bath Mat, Contoured Regular Size

HCPCS:

- Gentle, low profile, textured surface that allows you to be comfortable standing or sitting
- Innovative design accommodates specialized bath seating without compromising stability
- Contoured ends allow for better tub coverage without blocking the drain
- More than 300 active suction cups securely conform to your tub

| PRODUCTS       | Description                            |  |
|----------------|----------------------------------------|--|
| 785-540        | AqS BATHMAT 32x16", WHITE, 1EA, 6CV,Re |  |
| SPECIFICATIONS | Description                            |  |
| Warranty       | Limited Lifetime                       |  |