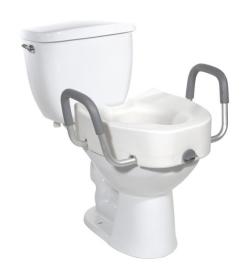

## Premium Plastic, Raised, Elongated Toilet Seat with Lock

HCPCS: E0244

FIGURE A

FIGURE B

- Designed for individuals who have difficulty sitting down or getting up from the toilet
- Adds 5" to height of toilet seat
- Tool-free arms are 21" apart and can be removed or added as needed
- Wide opening in front and back for personal hygiene
- · Heavy-duty molded plastic construction provides additional strength and durability
- Standard locking mechanism ensures safety
- Lightweight and portable
- No tools required for installation
- Easy-to-clean
- Fits most elongated toilets
- Made using recycled materials