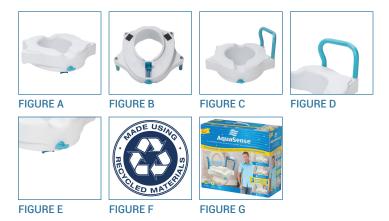

- 3 easy-to-assemble configurations for maximum versatility
- Use without handles for maximum space and easy access
- Use one handle for easy lateral access and a secure grip
- Use both handles for more security and support getting up and down

• Allows the user to position the armrests in order to adapt the product to his / her preference and to the different stages of recovery

- Proprietary body-contoured shape with an improved perinea scoop
- Attaches securely to most standard and elongated toilets for superior flexibility
- Raises toilet seat height 4" (10 cm) on 770-618 and 2" (5 cm) on 770-617 for better access and security
- Easy-to-clean polyethylene for fuss-free clean ups
- Corrosion resistant for increased durability
- Easy and quick set-up
- AADL# B230