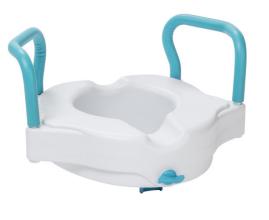

## AquaSense 3-in-1 Contoured Raised Toilet Seat

HCPCS:

• Whether you're post-surgery or providing your family members with independence in the washroom, this raised toilet seat will provide added support for getting safely on and off one's toilet

- 3 easy-to-assemble configurations for maximum versatility
- Use without handles for maximum space and easy access
- Use one handle for easy lateral access and a secure grip
- Use both handles for more security and support getting up and down

• Allows the user to position the armrests in order to adapt the product to his / her preference and to the different stages of recovery

- Proprietary body-contoured shape with an improved perinea scoop
- Attaches securely to most standard and elongated toilets for superior flexibility
- Raises toilet seat height 4" (10 cm) on 770-618 and 2" (5 cm) on 770-617 for better access and security
- Easy-to-clean polyethylene for fuss-free clean ups
- Corrosion resistant for increased durability
- Easy and quick set-up
- AADL# B230