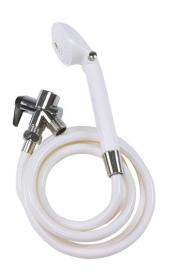

## drive DeVilbiss

**Deluxe Handheld Shower Spray with Diverter** Valve

HCPCS:

**FIGURE A** 

**FIGURE C** 

• On/Off switch built into handle for easy access

• Extra-long 80" white reinforced nylon hose provides extra convenience

• Comes with diverter valve (Figure A) that allows either the regular shower head to operate or be used as a handheld shower spray

• Useful when shower chair, bench or stool is being used

| PRODUCTS       | Description                     |
|----------------|---------------------------------|
| 12037          | Shower Hose,Dlx.White,1/ea, RTL |
| SPECIFICATIONS | Description                     |
| Warranty       | Limited Lifetime                |