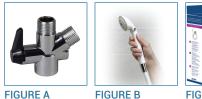

## drive DeVilbiss

**Deluxe Handheld Shower Spray with Diverter** Valve

HCPCS:

**FIGURE A** 

**FIGURE C** 

• On/Off switch built into handle for easy access

• Extra-long 80" white reinforced nylon hose provides extra convenience

• Comes with diverter valve (Figure A) that allows either the regular shower head to operate or be used as a handheld shower spray

• Useful when shower chair, bench or stool is being used

| PRODUCTS       | Description                     |
|----------------|---------------------------------|
| 12037          | Shower Hose,Dlx.White,1/ea, RTL |
| SPECIFICATIONS | Description                     |
| Warranty       | Limited Lifetime                |