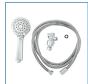

## **Deluxe Handheld Shower Massager with Three Massaging Options**

HCPCS:

FIGURE A

FIGURE B

FIGURE C

FIGURE D

- Adjustable massaging head
- Chrome shower-arm mount and extra-long 84" chrome/mylar reinforced tangle-free hose
  Can be used as handheld shower spray or used in handle mount as traditional showerhead
- Attractive retail packaging
- Useful when shower, chair, bench or stool is being used