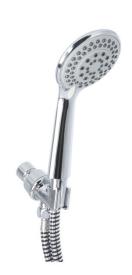

## **Deluxe Handheld Shower Massager with Three Massaging Options**

HCPCS:

FIGURE A

FIGURE B

FIGURE C

FIGURE D

- Adjustable massaging head
- Chrome shower-arm mount and extra-long 84" chrome/mylar reinforced tangle-free hose
  Can be used as handheld shower spray or used in handle mount as traditional showerhead
- Attractive retail packaging
- Useful when shower, chair, bench or stool is being used