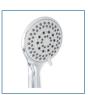

## **Deluxe Handheld Shower Massager with Three Massaging Options**

HCPCS:

FIGURE A

FIGURE B

FIGURE C

FIGURE D

- Adjustable massaging head
- Chrome shower-arm mount and extra-long 84" chrome/mylar reinforced tangle-free hose
  Can be used as handheld shower spray or used in handle mount as traditional showerhead
- Attractive retail packaging
- Useful when shower, chair, bench or stool is being used