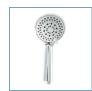

## **Deluxe Handheld Shower Massager with Three Massaging Options**

HCPCS:

FIGURE A

FIGURE B

FIGURE C

FIGURE D

- Adjustable massaging head
- Chrome shower-arm mount and extra-long 84" chrome/mylar reinforced tangle-free hose
  Can be used as handheld shower spray or used in handle mount as traditional showerhead
- Attractive retail packaging
- Useful when shower, chair, bench or stool is being used