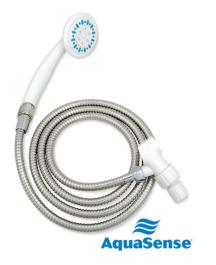

## **AquaSense Shower Spray**

HCPCS:

A hand held shower spray that features a longer and sturdier hose enables the user to safely sit while showering; making personal hygiene more secure it is also easier for a healthcare provider to help in bathing. An on/ off water switch provides added control to momentarily stop and restart, while maintaining the water temperature at the desired temperature.

- 3 spray settings activated by an easy-turn spray dial
- Ultra-long 80, stainless steel, tangle-free hose allows you to shower comfortably while sitting
- Suitable for bathing young children or washing pets, etc.
- Installs in minutes, without plumbers or tools