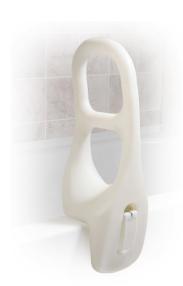

## **Plastic Tub Rail**

HCPCS: E0246

FIGURE A

FIGURE B

- Attractive, ergonomically-designed tub rail provides a comfortable, safe grip
- Attractive, ergonomically-designed.
  Handle is perpendicular to tubem 16.5" in height
  Tool-free, easy to install
  Width adjusts from 3" 6.25"
  Retail packaged

- Made using recycled materials

| PRODUCTS               | Description                       |
|------------------------|-----------------------------------|
| 12044                  | Tub Rail,16 1/2"Plastic,1/bx, RTL |
| SPECIFICATIONS         | Description                       |
| Warranty               | Limited Lifetime                  |
| Weight Capacity        | 300 lb                            |
| Height                 | 16.5"                             |
| Carton Shipping Weight | 7 lb                              |
| Dimensions             | 15" (L) x 4"(W) x 12.5" (H)       |
| Weight                 | 5 lb                              |