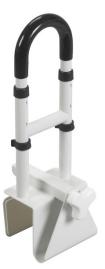

## **Clamp-On Tub Rail**

DeVilbiss

HCPCS: E0246

- Durable, white powder-coated steel construction
- 14.5" 17" height adjustment (for RTL12036-ADJ only)
- Width adjusts from 3" 7"
- Stainless steel locking mechanism and non-wearing rubber pads provide scratch-proof security
- Fits most tubs (Tighten carefully when using with Fiberglass tubs)
- Tool-free installation