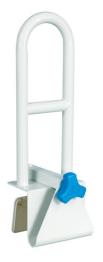

## AquaSense Steel Bath Safety Rail

HCPCS:

The AquaSense® Multi-adjust bath safety rail allows for both parallel and perpendicular orientation to the bathtub wall, and features four (4) different height settings. It provides a feeling of security, stability and comfort when entering or exiting the bathtub.

• Simply and quickly adjust the height with the help of a push pin to achieve the ideal position.

- Rust-resistant steel construction offers solid support up to 300 lbs.
- Non-marring rubber pads on all contact points for a solid yet bathtub-friendly grip.
- Fits bathtub walls between 3" and 7" wide
- Installs securely without the use of tools.

| PRODUCTS        | Description                            |
|-----------------|----------------------------------------|
| 785-350         | AQS STEEL B.RAIL, WHITE, 1EA, 6CV, Ret |
| SPECIFICATIONS  | Description                            |
| Warranty        | Limited Lifetime                       |
| Weight Capacity | 300 lb                                 |