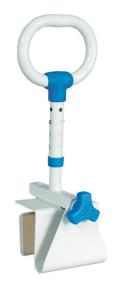

## AquaSense Multi-Adjust Bath Safety Rail

HCPCS:

This AquaSense® Steel Bath Safety Rail provides safety and comfort while getting in and out of the bathtub. Designed to fit a wide variety of tubs, it offers two gripping surfaces. The Bath Safety Rail installs easily and securely without the use of tools and is manufactured from rust-resistant steel. It features an easy to clean, white vinyl coated surface, and non-marring rubber pads on all contact points.

- Two independent gripping surfaces allow this safety rail to adapt to a wide variety of tubs.
- Rust-resistant steel construction offers solid support up to 300 lbs.
- Non-marring rubber pads on all contact points for a solid yet bathtub-friendly grip.
- Fits bathtub walls between 3" and 7" wide
- Installs securely without the use of tools.