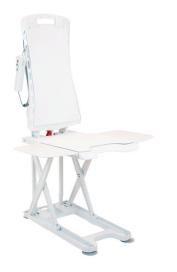

## **Bellavita Dive Bath Lift**

HCPCS:

**FIGURE D** 

The lightest and lowest bath lift on the market now helps users dive deeper and get cleaner!

- New removable backrest with 50° recline
- Larger seat with hygiene cutout
- Improved dual column design provides optimal stability for up to 300 pounds
- Seat height adjusts from 2.6" to 18.9"
- Easy-to-use floating remote control
- Installs easy in almost any bathtubno plumbing or electrical work required

| PRODUCTS              | Description                              |
|-----------------------|------------------------------------------|
| 477400252             | Bellavita Dive Bath Lift w/ Wh Cvr, 1/EA |
| SPECIFICATIONS        | Description                              |
| Warranty              | 5yr Limited                              |
| Product Weight        | 21.8 lb                                  |
| Material              | Plastic                                  |
| Weight Capacity       | 300 lb                                   |
| Color                 | White                                    |
| Retail Box Dimensions | 15.6" (L) x 17.3" (W) X 14.4" (H)        |
| Retail Box Weight     | 5.8 lb                                   |
| CA Prop 65            | yes DEHP chemical                        |