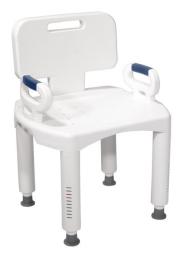

## Premium Series Shower Chair with Back and Arms

HCPCS:

FIGURE A

URE A

FIGURE B

FIGURE D

driv

- Easy, tool-free height adjustment with height indicator
- Adjusts in ½" increments
- Enhanced comfort seat fits all shapes and sizes
- Easy, tool-free removable back, legs and arms
- · Lightweight design has large stable legs with soft non-slip feet
- Retail packaged
- Made using recycled materials