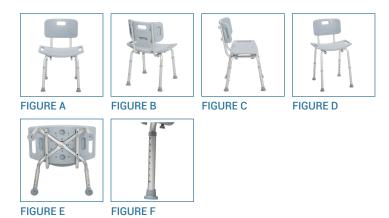

## **Deluxe Aluminum Bath Chair**

HCPCS:

- Easy, tool-free assembly of back seat and legs (Figure A B)
- Aluminum frame is lightweight, durable and corrosion proof
- Legs are height adjustable in 1" increments, and angled with slip reduction tips to provide additional stability
- Made using recycled materials