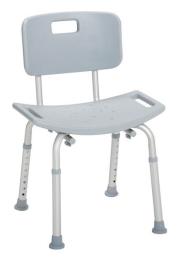

## **Deluxe Aluminum Bath Chair**

HCPCS:

- Easy, tool-free assembly of back seat and legs (Figure A B)
- Aluminum frame is lightweight, durable and corrosion proof
- Legs are height adjustable in 1" increments, and angled with slip reduction tips to provide additional stability
- Made using recycled materials

| PRODUCTS               | Description                     |   |
|------------------------|---------------------------------|---|
| RTL12202KDR            | Bath Bench, w/Back, KD,RTL,1 EA |   |
| SPECIFICATIONS         | Description                     |   |
| Warranty               | Limited Lifetime                |   |
| Seat Dimensions        | 19.25" (W) x 11.5" (D)          |   |
| Weight Capacity        | 300 lbs                         | - |
| Carton Shipping Weight | 8.5 lbs                         |   |
| Weight                 | 7 lbs                           |   |